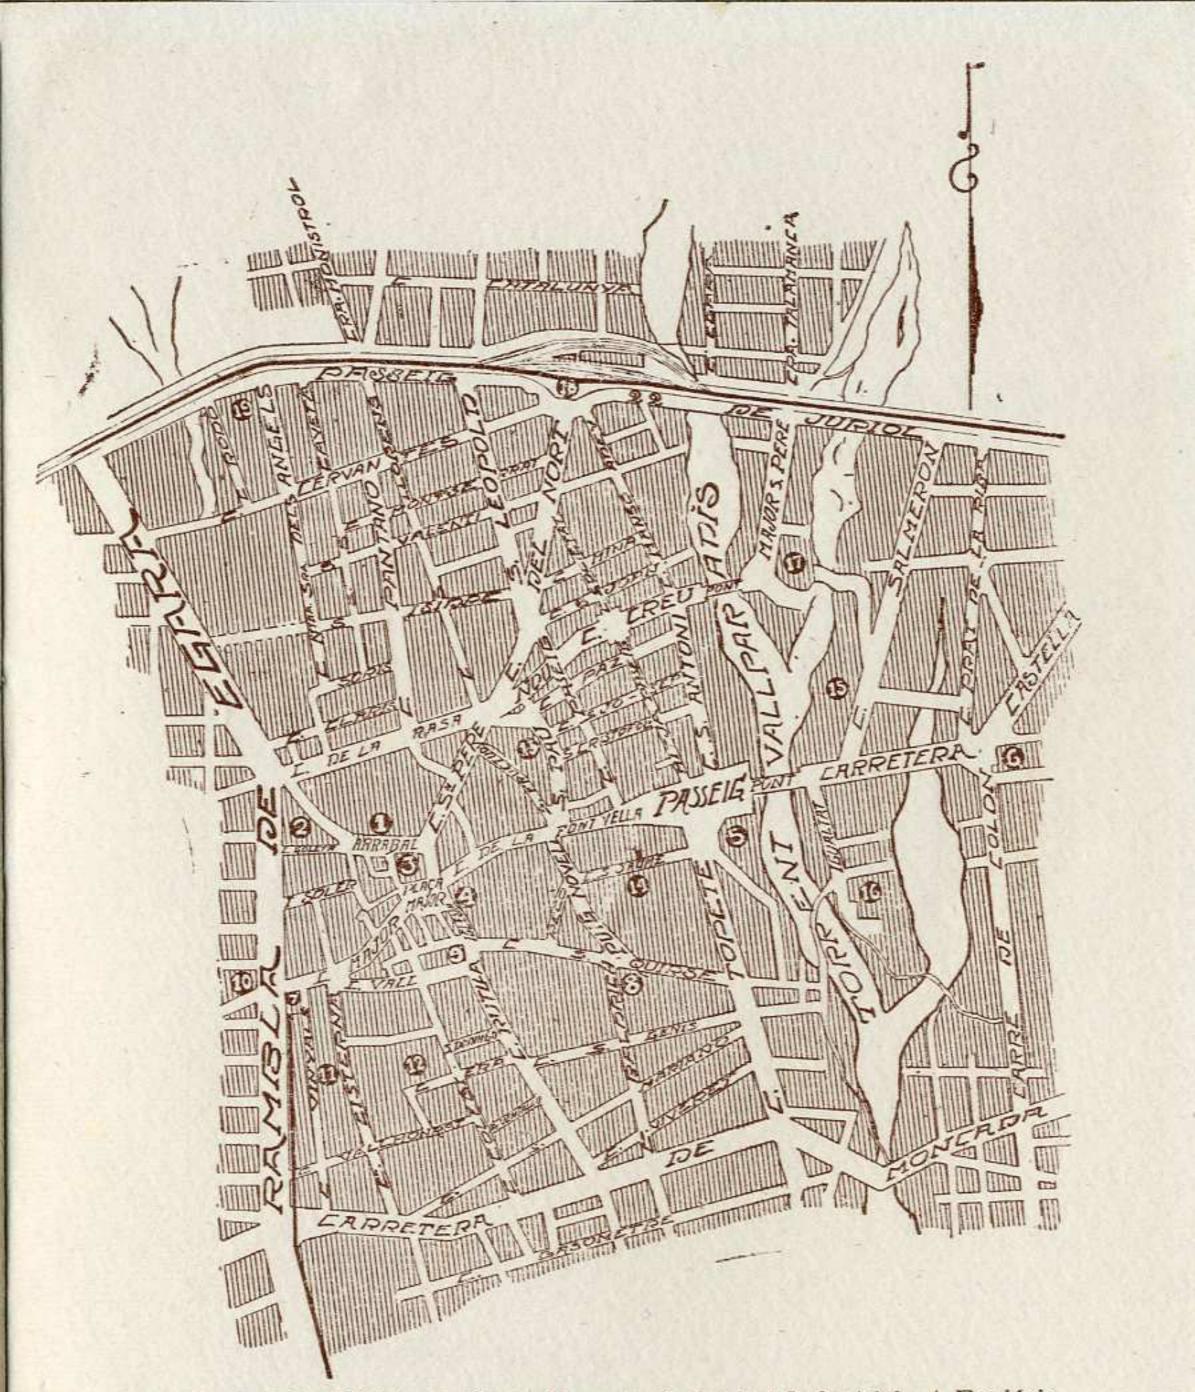

1 Casa de la Ciutat; 2 Plaça Mercat; 3 Institut Industrial; 4 Església Parroquial; 5 Hospital i Església; 6 Escoles Industrials; 7 Estació F. C. Catalunya (emplaçament definitiu); 8 Dispensari Mèdic municipal; 9 Caixa d'Estalvis; 10 Grup Escolar; 11 Assil Busquets; 12 Escoles Pies; 13 Teatre Principal; 14 Banc de Terrassa; 15 Castell d'Egara; 16 Cementiri; 17 Esglésies de Sant Pere; 18 Estació del Nord; 19 Acondicjonament. Sindicat d'Iniciatives (Atracció de Forasters)